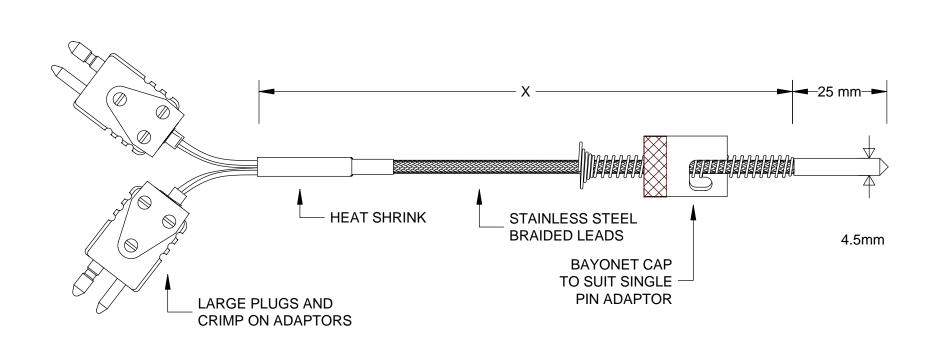

TYPE K THERMOCOUPLE

TYPE J THERMOCOUPLE

**DUPLEX THERMOCOUPLE** 2 LARGE PLUGS AND CRIMP ADAPTORS